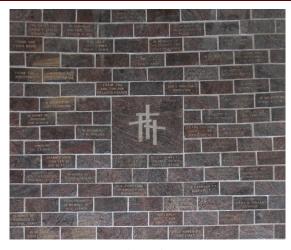

## WINDRIDGE THERAPEUTIC EQUESTRIAN CENTER

Windridge's *Walk of Reflections* is a way to remember someone that is near and dear to your heart, while at the same time providing a way for children and adults to receive equine-assisted activities and therapy programs. This beautiful brick will memorialize or honor your loved one for decades to come.

Inscribed bricks will be displayed in the granite squares located in the walkway on the north side of the arena in front of Windridge's office.